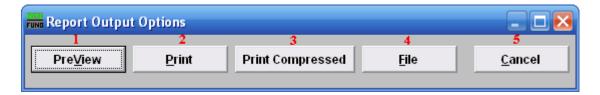

### Payroll

## Tax File Report

- **1. PreView:** Click this button to preview this report. Refer to GENERAL PREVIEW for more information.
- **2. Print:** Click this button to print this report. Refer to GENERAL PRINTING for more information.
- **3. Print Compressed:** Click this button to print the report. This is different from the "Print" option in that it will use less paper for the same report.
- **4. File:** Click this button to save this report on this computer. Refer to GENERAL FILE for more information.
- **5.** Cancel: Click "Cancel" to cancel and return to the previous screen.